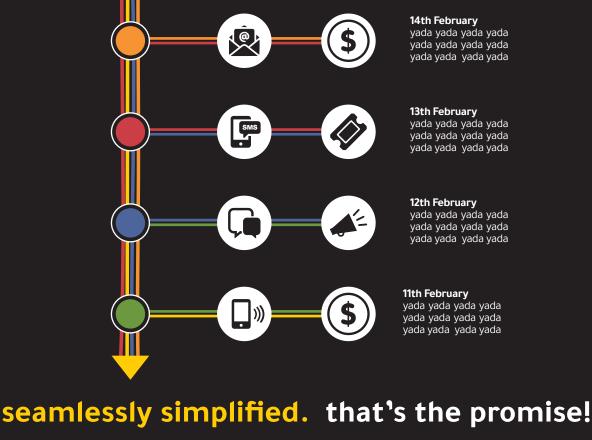

## your channels

Outbound and inbound emails with

automated distribution, canned responses, send status and track opens

Outbound and inbound text messaging with skills based routing, automated

responses and more

Powerful capabilities include full PBX functions, IVR, skills based routing, live

monitoring, call recordings, transfer and conference calls.

Chat with your customers from your

website application. Different pages can be configured to chat with relevant skilled agents.

## your work flows

marketing

### Sales agents have full visibility into

prospect activities, lead pipeline nurturing and communications best suited to their needs.

### and out, creating amazing customer

experiences and generating additional sales opportunities.