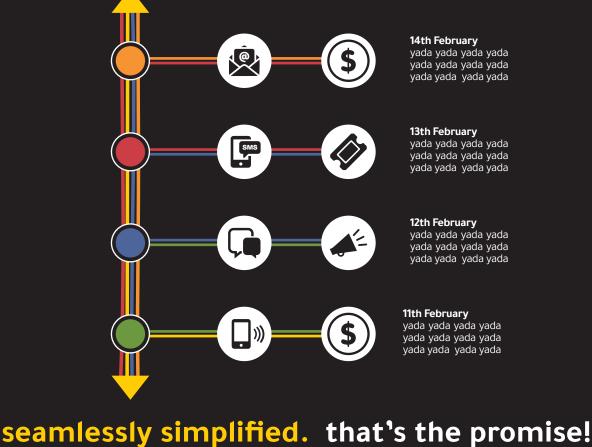

### your channels

Outbound and inbound emails with automated distribution, canned responses, send status and track opens

Outbound and inbound text messaging with skills based routing, automated

responses and more

Powerful capabilities include full PBX

functions, IVR, skills based routing, live monitoring, call recordings, transfer and conference calls.

Chat with your customers from your

website application. Different pages can be configured to chat with relevant skilled agents.

### your work flows

Get visibility into your prospects with email, web tracking and more.

Sales agents have full visibility into

prospect activities, lead pipeline nurturing and communications best suited to their needs.

Support staff know the customer inside and out, creating amazing customer

experiences and generating additional sales opportunities.